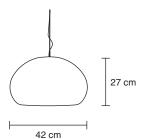

or 1 x 13W, CFL, Class II

Small: 220V-240V, 50 Hz, G9 1x Max 40W,

Class II, IP20. Bulb type G. 1600 - 2000 hours Energy class C.

**DIMENSION** Small Ø: 23 H: 14,3

Large Ø: 42 H: 27

**CANOPY** Yes

BULB INCLUDED Large: No