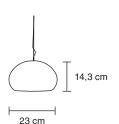

or 1 x 13W, CFL, Class II

Small: 220V-240V, 50 Hz, G9 1x Max 40W,

Class II, IP20. Bulb type G. 1600 - 2000 hours Energy class C.

**DIMENSION** Small Ø: 23 H: 14,3

Large Ø: 42 H: 27

**CANOPY** Yes

BULB INCLUDED Large: No