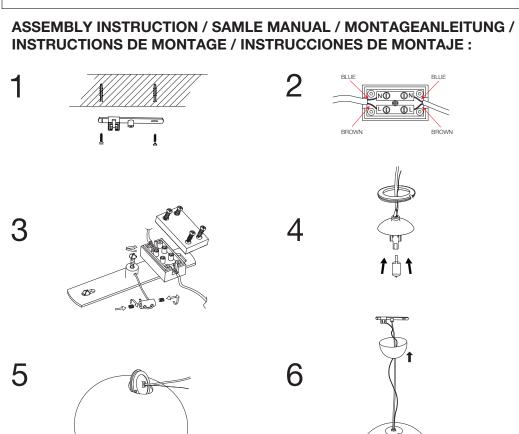

G. 1600 - 2000 hours Energy class C.

**DIMENSION** Small Ø: 23 H: 14,3

Large Ø: 42 H: 27

**CANOPY** Yes

BULB INCLUDED Large: No

Small: Yes

CORD LENGTH (MM) 3500 mm - Longer cord is available for projects, contact con-

tractsales@muuto.com

**CLEANING INSTRUCTIONS**Clean with soft dry cloth only. Always switch off the electricity

supply before cleaning.

ABOUT THE DESIGNER Claesson Koivisto Rune is one of Swedens most prominent

design studios and the three designers have among many international awards been awarded the annual Swedish design

award eight times.

















This luminaire is compatible with bulbs of the energy classes:





The luminaire is sold with a bulb of the energy class:

**40** kWh/1000h

874/2012

ା

# CONTENT / INDHOLD / INHALT / CONTENU / CONTENIDO:



# ADJUST / JUSTER / EINSTELLEN / AJUSTER / AJUSTAR :











# SMALL Ø23

ITEM: FLUID LAMP 220-240V Halogen G9Max 40W / 590 lm 1600-2000 hours Energy class C.