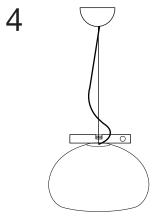

TYPE Pendant light

**LAMP DESCRIPTION** Fluid pendant lamp is a modern pendant with personality

and ambience. Place the lamp alone over a table, or mix small and large Fluid lamps. Arrange in rows or clusters

to create a cosyatmosphere & beautiful light.

**ENVIRONMENT** Indoor

MATERIAL White silk mat opal glass, Lid in Nylon66 with Fibre glass.

COLOUR / REF. CODE Silk mat opal glass

**VOLTAGE (V)** Large: 220V-240V, 50Hz, E27 1x Max 60W

or 1 x 13W, CFL, Class II

Small: 220V-240V, 50 Hz, G9 1x Max 40W,

Class II, IP20. Bulb type G. 1600 - 2000 hours Energy class C.

**DIMENSION** Small Ø: 23 H: 14,3

Large Ø: 42 H: 27

**CANOPY** Yes

BULB INCLUDED Large: No