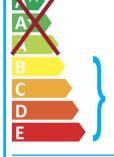

This luminaire is compatible with bulbs of the energy classes:

The luminaire is sold with a bulb of the energy class:

**40** kWh/1000h

874/2012

ା