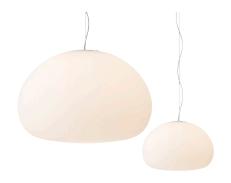

TYPE Pendant light

**LAMP DESCRIPTION** Fluid pendant lamp is a modern pendant with personality

and ambience. Place the lamp alone over a table, or mix small and large Fluid lamps. Arrange in rows or clusters

to create a cosyatmosphere & beautiful light.

**ENVIRONMENT** Indoor

MATERIAL White silk mat opal glass, Lid in Nylon66 with Fibre glass.

COLOUR / REF. CODE Silk mat opal glass

**VOLTAGE (V)** Large: 220V-240V, 50Hz, E27 1x Max 60W