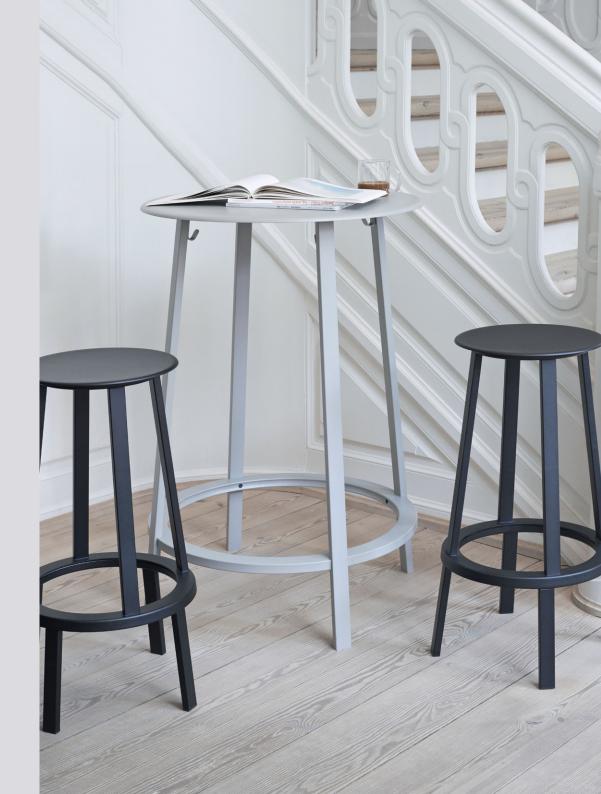

# **REVOLVER**

Designed for HAY by Leon Ransmeier, Revolver comprises a series of circular tables, stools and bar stools in powder coated steel. The stools and bar stools have a revolving design, featuring a bearing mechanism that enables the seat to rotate 360 degrees. Footrests and hooks on the bar stools and tables add further functionality to the series, while curved edges and a careful sense of symmetry create a modern and uncluttered silhouette. Available in a choice of different colours this versatile series can be coordinated together or used separately in a wide range of public and residential environments.

### DIMENSIONS

Ø75 x H105 cm Tabletop Ø70 cm

### DIMENSIONS

Ø44,5 x H65 cm Seat Ø 34 cm

Ø44,5 x H76 cm Seat Ø 34 cm