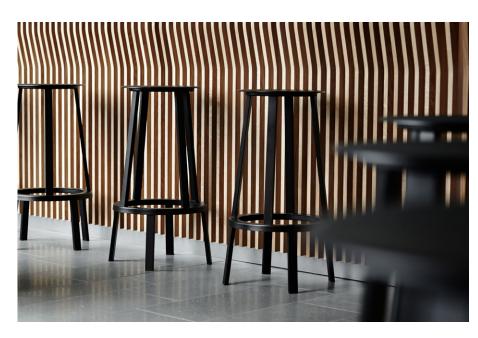

# **REVOLVER**

Designed for HAY by Leon Ransmeier, Revolver comprises a series of circular tables, stools and bar stools in powder coated steel. The stools and bar stools have a revolving design, featuring a bearing mechanism that enables the seat to rotate 360 degrees. Footrests and hooks on the bar stools and tables add further functionality to the series, while curved edges and a careful sense of symmetry create a modern and uncluttered silhouette. Available in a choice of different colours this versatile series can be coordinated together or used separately in a wide range of public and residential environments.

### DIMENSIONS

Ø44,5 x H65 cm Seat Ø 34 cm

Ø44,5 x H76 cm Seat Ø 34 cm

## MATERIALS

Powder coated steel with aluminium bearing.