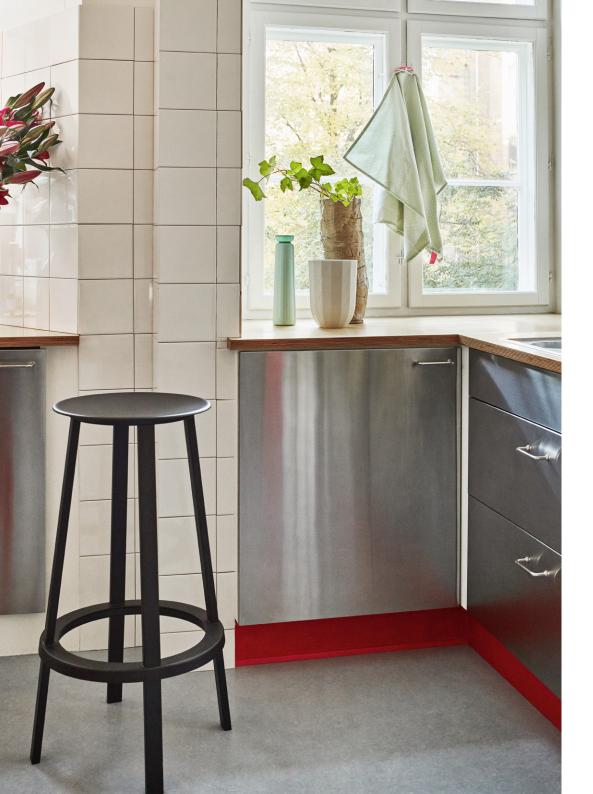

# **REVOLVER**

Designed for HAY by Leon Ransmeier, Revolver comprises a series of circular tables, stools and bar stools in powder coated steel. The stools and bar stools have a revolving design, featuring a bearing mechanism that enables the seat to rotate 360 degrees. Footrests and hooks on the bar stools and tables add further functionality to the series, while curved edges and a careful sense of symmetry create a modern and uncluttered silhouette. Available in a choice of different colours this versatile series can be coordinated together or used separately in a wide range of public and residential environments.

## MATERIALS

Powder coated steel with aluminium bearing.