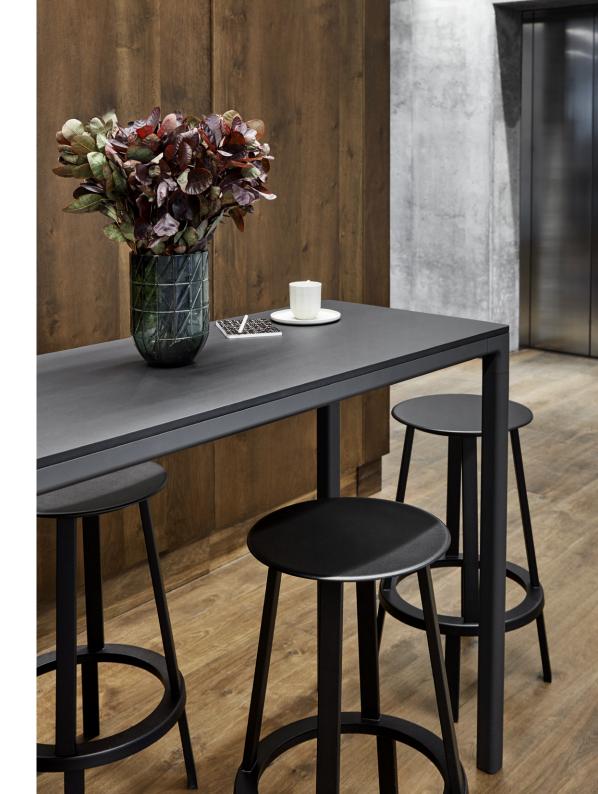

# **REVOLVER**

Designed for HAY by Leon Ransmeier, Revolver comprises a series of circular tables, stools and bar stools in powder coated steel. The stools and bar stools have a revolving design, featuring a bearing mechanism that enables the seat to rotate 360 degrees. Footrests and hooks on the bar stools and tables add further functionality to the series, while curved edges and a careful sense of symmetry create a modern and uncluttered silhouette. Available in a choice of different colours this versatile series can be coordinated together or used separately in a wide range of public and residential environments.