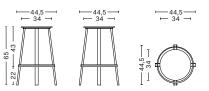

# **REVOLVER**

Designed for HAY by Leon Ransmeier, Revolver comprises a series of circular tables, stools and bar stools in powder coated steel. The stools and bar stools have a revolving design, featuring a bearing mechanism that enables the seat to rotate 360 degrees. Footrests and hooks on the bar stools and tables add further functionality to the series, while curved edges and a careful sense of symmetry create a modern and uncluttered silhouette. Available in a choice of different colours this versatile series can be coordinated together or used separately in a wide range of public and residential environments.









### DIMENSIONS



Ø44,5 x H65 cm Seat Ø 34 cm



Ø44,5 x H76 cm Seat Ø 34 cm

## MATERIALS

Powder coated steel with aluminium bearing.

## COLOURS







## DIMENSIONS



Ø39 x H48,5 cm Seat Ø34 cm

### MATERIALS

Powder coated steel with aluminium bearing.

# COLOURS









### DIMENSIONS



Ø75 x H105 cm Tabletop Ø70 cm

## MATERIALS

Powder coated steel, aluminium bearing
Incl. hooks

## COLOURS















Please use below link to download images of the Revolver Collection.

# Imagebank

Please use below link for order placement and further information.

HAYb2b.com