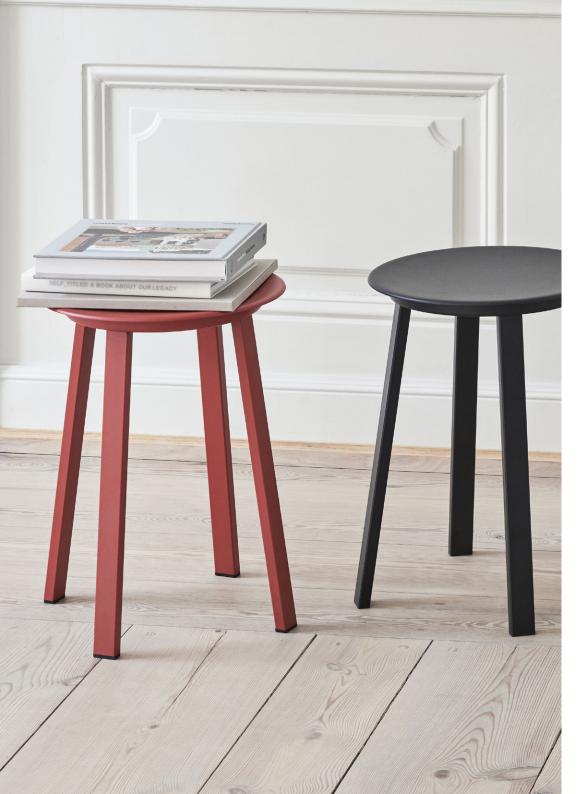

# **REVOLVER**

Designed for HAY by Leon Ransmeier, Revolver comprises a series of circular tables, stools and bar stools in powder coated steel. The stools and bar stools have a revolving design, featuring a bearing mechanism that enables the seat to rotate 360 degrees. Footrests and hooks on the bar stools and tables add further functionality to the series, while curved edges and a careful sense of symmetry create a modern and uncluttered silhouette. Available in a choice of different colours this versatile series can be coordinated together or used separately in a wide range of public and residential environments.

## DIMENSIONS

Ø39 x H48,5 cm Seat Ø34 cm