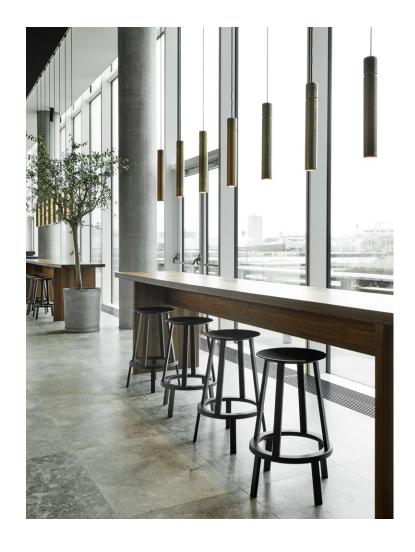

# **REVOLVER**

Designed for HAY by Leon Ransmeier, Revolver comprises a series of circular tables, stools and bar stools in powder coated steel. The stools and bar stools have a revolving design, featuring a bearing mechanism that enables the seat to rotate 360 degrees. Footrests and hooks on the bar stools and tables add further functionality to the series, while curved edges and a careful sense of symmetry create a modern and uncluttered silhouette. Available in a choice of different colours this versatile series can be coordinated together or used separately in a wide range of public and residential environments.