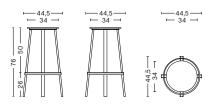

# **REVOLVER**

Designed for HAY by Leon Ransmeier, Revolver comprises a series of circular tables, stools and bar stools in powder coated steel. The stools and bar stools have a revolving design, featuring a bearing mechanism that enables the seat to rotate 360 degrees. Footrests and hooks on the bar stools and tables add further functionality to the series, while curved edges and a careful sense of symmetry create a modern and uncluttered silhouette. Available in a choice of different colours this versatile series can be coordinated together or used separately in a wide range of public and residential environments.









### DIMENSIONS



Ø44,5 x H65 cm Seat Ø 34 cm



Ø44,5 x H76 cm Seat Ø 34 cm

## MATERIALS

Powder coated steel with aluminium bearing.

## COLOURS







## DIMENSIONS



Ø39 x H48,5 cm Seat Ø34 cm

### MATERIALS

Powder coated steel with aluminium bearing.

# COLOURS









### DIMENSIONS



Ø75 x H105 cm Tabletop Ø70 cm

## MATERIALS

Powder coated steel, aluminium bearing
Incl. hooks

## COLOURS















Please use below link to download images of the Revolver Collection.

# Imagebank

Please use below link for order placement and further information.

HAYb2b.com