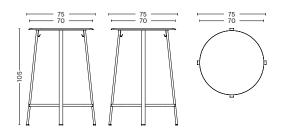

er coated steel. The stools and bar stools have a revolving design, featuring a bearing mechanism that enables the seat to rotate 360 degrees. Footrests and hooks on the bar stools and tables add further functionality to the series, while curved edges and a careful sense of symmetry create a modern and uncluttered silhouette. Available in a choice of different colours this versatile series can be coordinated together or used separately in a wide range of public and residential environments.









### DIMENSIONS



Ø44,5 x H65 cm Seat Ø 34 cm



Ø44,5 x H76 cm Seat Ø 34 cm

## MATERIALS

Powder coated steel with aluminium bearing.

## COLOURS







## DIMENSIONS



Ø39 x H48,5 cm Seat Ø34 cm

### MATERIALS

Powder coated steel with aluminium bearing.

# COLOURS









### DIMENSIONS



Ø75 x H105 cm Tabletop Ø70 cm

## MATERIALS

Powder coated steel, aluminium bearing
Incl. hooks

## COLOURS















Please use below link to download images of the Revolver Collection.

# Imagebank

Please use below link for order placement and further information.

HAYb2b.com