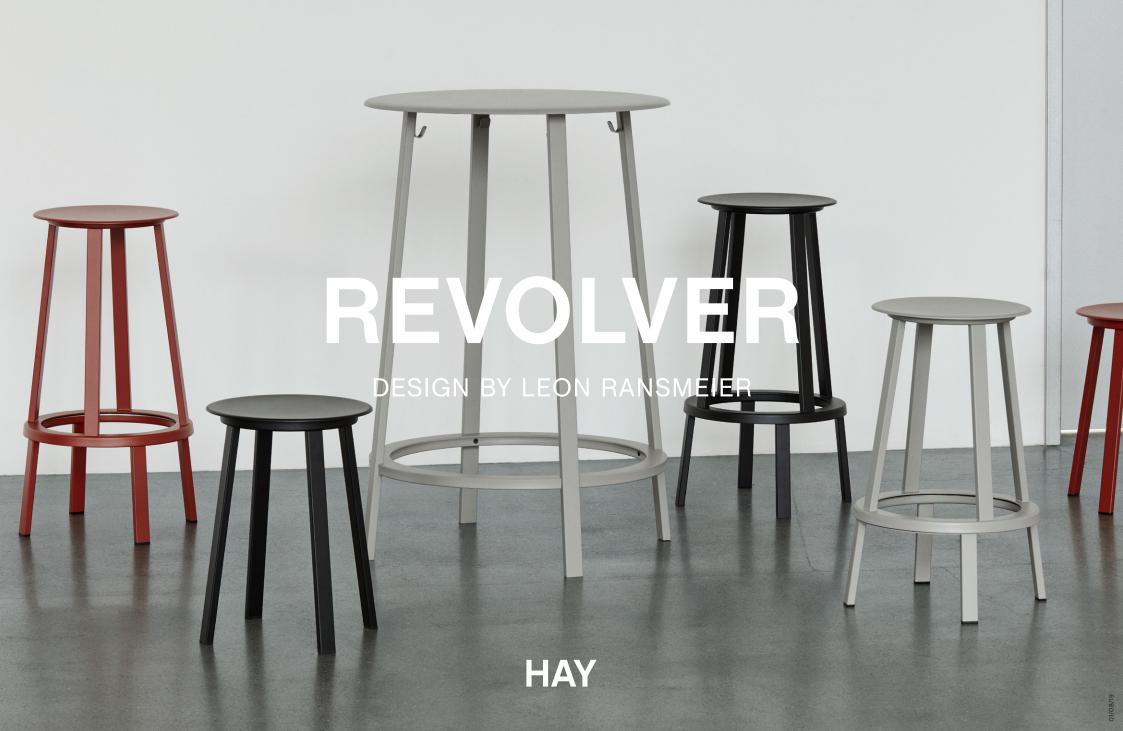

# **REVOLVER**

Designed for HAY by Leon Ransmeier, Revolver comprises a series of circular tables, stools and bar stools in powder coated steel. The stools and bar stools have a revolving design, featuring a bearing mechanism that enables the seat to rotate 360 degrees. Footrests and hooks on the bar stools and tables add further functionality to the series, while curved edges and a careful sense of symmetry create a modern and uncluttered silhouette. Available in a choice of different colours this versatile series can be coordinated together or used separately in a wide range of public and residential environments.

### DIMENSIONS

Ø44,5 x H65 cm Seat Ø 34 cm

Ø44,5 x H76 cm Seat Ø 34 cm

### DIMENSIONS

Ø75 x H105 cm Tabletop Ø70 cm