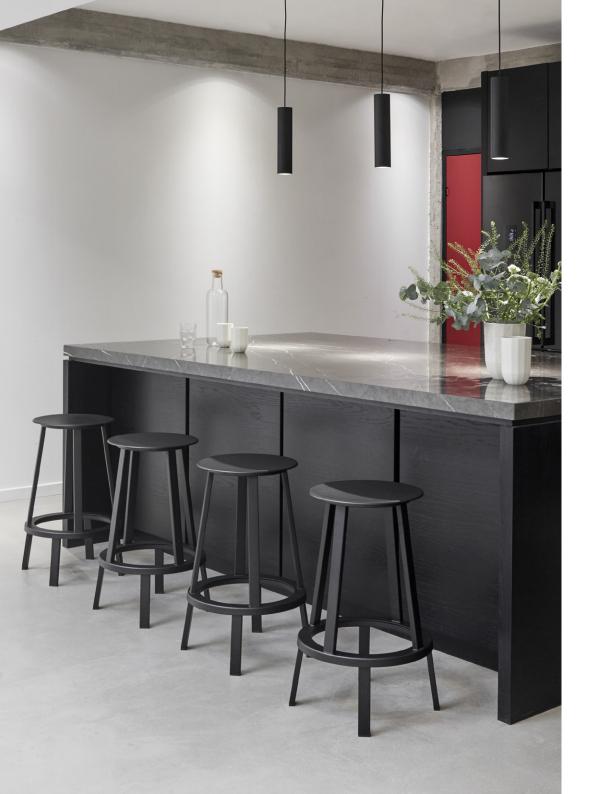

# **REVOLVER**

Designed for HAY by Leon Ransmeier, Revolver comprises a series of circular tables, stools and bar stools in powder coated steel. The stools and bar stools have a revolving design, featuring a bearing mechanism that enables the seat to rotate 360 degrees. Footrests and hooks on the bar stools and tables add further functionality to the series, while curved edges and a careful sense of symmetry create a modern and uncluttered silhouette. Available in a choice of different colours this versatile series can be coordinated together or used separately in a wide range of public and residential environments.

### DIMENSIONS

Ø44,5 x H65 cm Seat Ø 34 cm

Ø44,5 x H76 cm Seat Ø 34 cm

## MATERIALS

Powder coated steel with aluminium bearing.