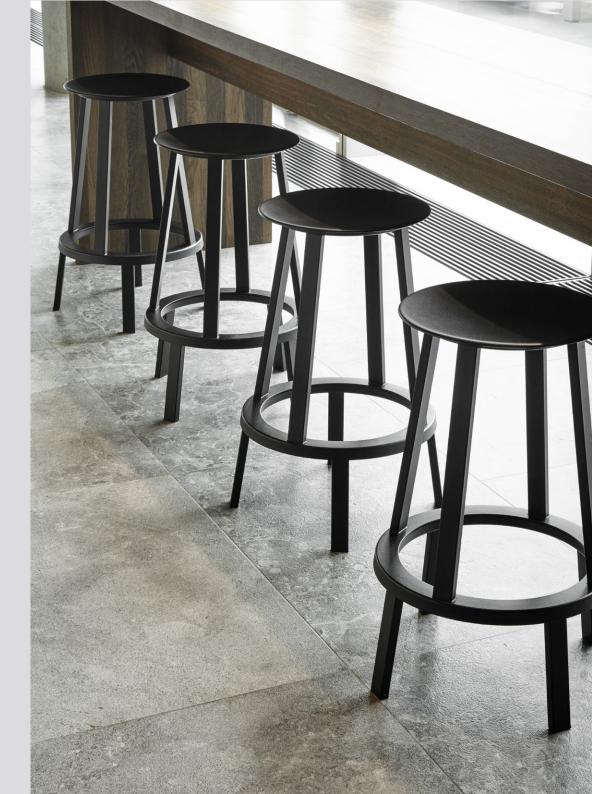

# **REVOLVER**

Designed for HAY by Leon Ransmeier, Revolver comprises a series of circular tables, stools and bar stools in powder coated steel. The stools and bar stools have a revolving design, featuring a bearing mechanism that enables the seat to rotate 360 degrees. Footrests and hooks on the bar stools and tables add further functionality to the series, while curved edges and a careful sense of symmetry create a modern and uncluttered silhouette. Available in a choice of different colours this versatile series can be coordinated together or used separately in a wide range of public and residential environments.

### DIMENSIONS

Ø44,5 x H65 cm Seat Ø 34 cm

Ø44,5 x H76 cm Seat Ø 34 cm

## MATERIALS

Powder coated steel with aluminium bearing.