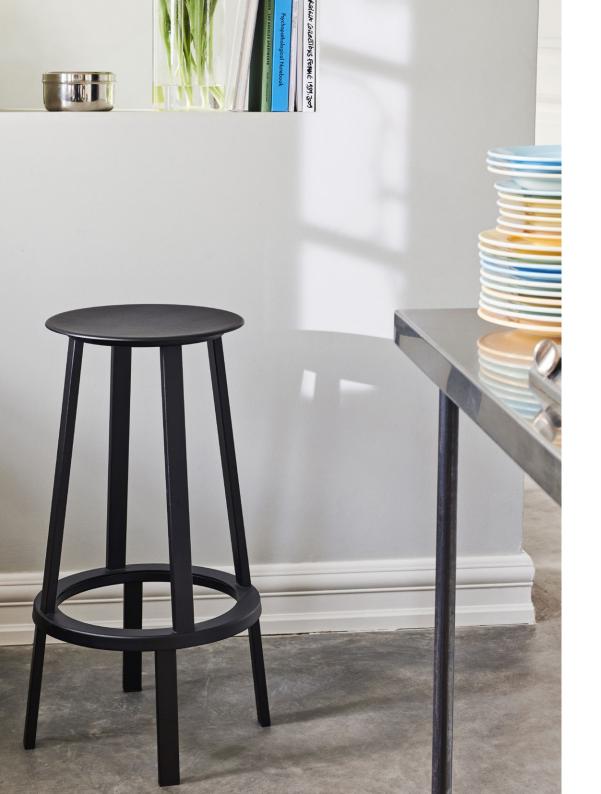

# **REVOLVER**

Designed for HAY by Leon Ransmeier, Revolver comprises a series of circular tables, stools and bar stools in powder coated steel. The stools and bar stools have a revolving design, featuring a bearing mechanism that enables the seat to rotate 360 degrees. Footrests and hooks on the bar stools and tables add further functionality to the series, while curved edges and a careful sense of symmetry create a modern and uncluttered silhouette. Available in a choice of different colours this versatile series can be coordinated together or used separately in a wide range of public and residential environments.

### DIMENSIONS

Ø44,5 x H65 cm Seat Ø 34 cm

Ø44,5 x H76 cm Seat Ø 34 cm