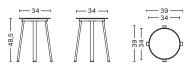

REVOLVER**

Designed for HAY by Leon Ransmeier, Revolver comprises a series of circular tables, stools and bar stools in powder coated steel. The stools and bar stools have a revolving design, featuring a bearing mechanism that enables the seat to rotate 360 degrees. Footrests and hooks on the bar stools and tables add further functionality to the series, while curved edges and a careful sense of symmetry create a modern and uncluttered silhouette. Available in a choice of different colours this versatile series can be coordinated together or used separately in a wide range of public and residential environments.









### DIMENSIONS



Ø44,5 x H65 cm Seat Ø 34 cm



Ø44,5 x H76 cm Seat Ø 34 cm

## MATERIALS

Powder coated steel with aluminium bearing.

## COLOURS







## DIMENSIONS



Ø39 x H48,5 cm Seat Ø34 cm

### MATERIALS

Powder coated steel with aluminium bearing.

# COLOURS









### DIMENSIONS



Ø75 x H105 cm Tabletop Ø70 cm

## MATERIALS

Powder coated steel, aluminium bearing
Incl. hooks

## COLOURS















Please use below link to download images of the Revolver Collection.

# Imagebank

Please use below link for order placement and further information.

HAYb2b.com